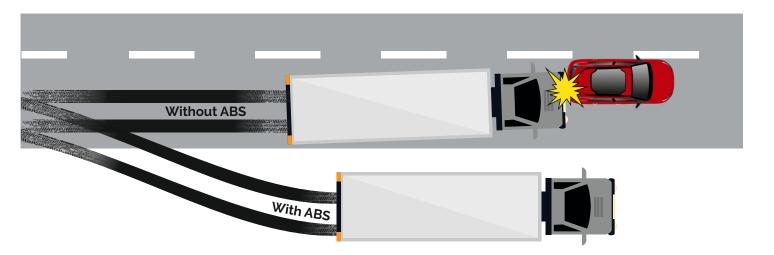

The ABS system helps prevent wheel lock-up during hard braking, which maintains vehicle control and stability. It works by modulating brake pressure to individual wheels, enhancing safety on slippery or

uneven surfaces. The ABS connectors ensure that the sensors on both the truck and trailer communicate seamlessly, allowing for this modulation to function correctly.

The EBS system goes a step further by electronically controlling the braking force applied to each wheel. This system allows for quicker and more precise braking responses, improving overall braking performance and reducing stopping distances. EBS connectors play a crucial role in maintaining a reliable electronic link between the truck and trailer, enabling features like automatic brake adjustment and beer load management.