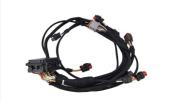

| SAE 52394                                                                                                                                                  |
| Available Lengths  | Custom lengths up to 50 feet.                                                                                                                              |
| Colour Options     | Standard or custom colours to match specific requirements.<br>Glossy or Matte finish on cable available                                                    |
| Product Range      | for truck trailer applications are : 24V – 24N, 24S, Adaptor, EBS (7P), ABS (5P) and in 12V too.                                                           |



# **OUR OTHER PRODUCT RANGE**

#### **EV CHARGING COIL CORDS**









#### WIRING HARNESS









#### **SENSOR CABLE**



## TRAILER PIN CONNECTOR



#### **BATTERY CABLE**





## **Corporate Office:**

G– 1, Sunrise Serenity, No.1,40 Feet Road, M.R. Garden Geddalahalli, Aswathnagar, Bangalore - 560 094 Karnataka, INDIA.

General enquiries: +91 80411 29421

Sales: +91 95917 87906

+918023516733/34

+918023516732

Email: sales@advancecable.in

www.advancecable.in

#### **MANUFACTURING FACILITIES**

Unit - 1
Plot No. 10 & 14,
KIADB Industrial Area,
Bashettihalli,
Doddaballapur Industrial Area,
Bangalore - 561203

## Unit - 2

Plot No. 20 P2, SY No. 79(P) Veerapura Village, Doddaballapur Industrial Area, Bangalore - 561203

# Unit - 3

SW 32 & 33 (P1), A - P II Phase, Kasaba Hobli Doddaballapur Industrial Area, Bangalore - 561203