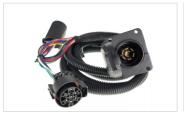

rd | SAE 52394                                                                                                                                                  |
| Available Lengths  | Custom lengths up to 50 feet.                                                                                                                              |
| Colour Options     | Standard or custom colours to match specific requirements.<br>Glossy or Matte finish on cable available                                                    |
| Product Range      | for truck trailer applications are : 24V – 24N, 24S, Adaptor, EBS (7P), ABS (5P) and in 12V too.                                                           |



# **OUR OTHER PRODUCT RANGE**

#### **EV CHARGING COIL CORDS**









#### WIRING HARNESS









#### **SENSOR CABLE**



## TRAILER PIN CONNECTOR



#### **BATTERY CABLE**





## **Corporate Office:**

G– 1, Sunrise Serenity, No.1,40 Feet Road, M.R. Garden Geddalahalli, Aswathnagar, Bangalore - 560 094 Karnataka, INDIA.

General enquiries: +91 80411 29421

Sales: +91 95917 87906

+918023516733/34

+918023516732

Email: sales@advancecable.in

www.advancecable.in

#### **MANUFACTURING FACILITIES**

Unit - 1
Plot No. 10 & 14,
KIADB Industrial Area,
Bashettihalli,
Doddaballapur Industrial Area,
Bangalore - 561203

## Unit - 2

Plot No. 20 P2, SY No. 79(P) Veerapura Village, Doddaballapur Industrial Area, Bangalore - 561203

# Unit - 3

SW 32 & 33 (P1), A - P II Phase, Kasaba Hobli Doddaballapur Industrial Area, Bangalore - 561203