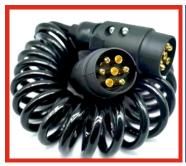

# STAY ON TRACK WITH OUR COILED CORDS!

Ensure the reliability and efficiency of your trailer's braking systems with our high-quality coiled cords. Designed for both ABS (Anti-lock Braking System) and EBS (Electronic Braking System), our cords offer superior durability and performance for your hauling needs.

## **Reliable Connectivity**

- Ensures stable and accurate signal transmission.
- Essential for the effective operation of ABS and EBS systems.