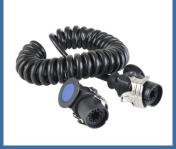

# STAY ON TRACK WITH OUR COILED CORDS!

Ensure the reliability and efficiency of your trailer's braking systems with our high-quality coiled cords. Designed for both ABS (Anti-lock Braking System) and EBS (Electronic Braking System), our cords offer superior durability and performance for your hauling needs.

## **Reliable Connectivity**

- Ensures stable and accurate signal transmission.
- Essential for the effective operation of ABS and EBS systems.