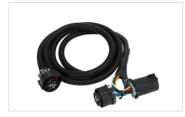

dard | SAE 52394                                                                                                                                                  |
| Available Lengths  | Custom lengths up to 50 feet.                                                                                                                              |
| Colour Options     | Standard or custom colours to match specific requirements.<br>Glossy or Matte finish on cable available                                                    |
| Product Range      | for truck trailer applications are : 24V – 24N, 24S, Adaptor, EBS (7P), ABS (5P) and in 12V too.                                                           |



# **OUR OTHER PRODUCT RANGE**

#### **EV CHARGING COIL CORDS**









#### WIRING HARNESS









#### **SENSOR CABLE**



## TRAILER PIN CONNECTOR



#### **BATTERY CABLE**





## **Corporate Office:**

G– 1, Sunrise Serenity, No.1,40 Feet Road, M.R. Garden Geddalahalli, Aswathnagar, Bangalore - 560 094 Karnataka, INDIA.

General enquiries: +91 80411 29421

Sales: +91 95917 87906

+918023516733/34

+918023516732

Email: sales@advancecable.in

www.advancecable.in

#### **MANUFACTURING FACILITIES**

Unit - 1
Plot No. 10 & 14,
KIADB Industrial Area,
Bashettihalli,
Doddaballapur Industrial Area,
Bangalore - 561203

## Unit - 2

Plot No. 20 P2, SY No. 79(P) Veerapura Village, Doddaballapur Industrial Area, Bangalore - 561203

# Unit - 3

SW 32 & 33 (P1), A - P II Phase, Kasaba Hobli Doddaballapur Industrial Area, Bangalore - 561203